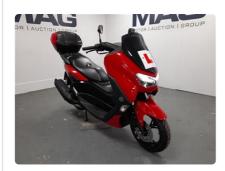

0

No

No



## Vehicle Inspection Report

Make Yamaha

Model Gpd125-a Nmax 125 Abs

- 125cc

Date 05/05/2025 15:39

Inspected:

Signed By MAG Inspections

## Vehicle

Reg LF24ZYM

Agree No

VIN MH3SEG51000044675

#### Grade

# **Gold**

## Motorbike Details

Tyres & Wheels

**Front Tyre** 

**Rear Tyre** 

**Engine Size** Mileage Colour Fuel Level Fuel Petrol Red

DFR **Trans** 

Ser Dam Non-run No

**MOT Location MOT Expiry**  659 miles Gears

YOM

**Police** No No

Interior Condition

**Trim Condition** 3mm-5mm Dunlop

Seats 3mm-5mm Dunlop

Extras

Good

Good

**Metallic Paint** No

**Cruise Control** 

Miscellaneous

**V5** Location

No. Keys

Spare Key

**Service History** 

No of Former Keepers

**Phone Kit** No

## **Beauty Shots**

















#### **Photos**







## Damage Assessment



Wing osf Scratched UpTo 25mm Thru Paint Smart Repair



Qtr Panel osr Scratched Over 25mm Not Thru Paint Machine Polish



Spoiler Rear Scratched (Painted) Over 25mm Thru Paint Smart Repair



Qtr Panel nsr Scratched Over 25mm Not Thru Paint Machine Polish

# Damage Lines

ComponentConditionSeverityWing osfScratchedUpTo 25mm Thru PaintQtr Panel osrScratchedOver 25mm Not Thru PaintSpoiler RearScratched (Painted)Over 25mm Thru PaintQtr Panel nsrScratchedOver 25mm Not Thru Paint

Repair
Smart Repair
Machine Polish
Smart Repair
Machine Polish

# Comments