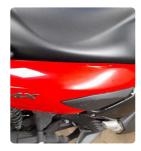

## **Beauty Shots**

#### **Photos**

## Damage Assessment

Wing osf Scratched UpTo 25mm Thru Paint Smart Repair

Qtr Panel osr Scratched Over 25mm Not Thru Paint Machine Polish

Spoiler Rear Scratched (Painted) Over 25mm Thru Paint Smart Repair