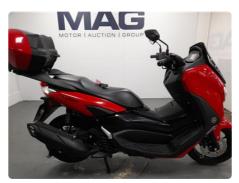

0

No

No



## Vehicle Inspection Report

Make Yamaha

Model Gpd125-a Nmax 125 Abs

- 125cc

Date 05/05/2025 15:39

Inspected:

Signed By MAG Inspections

## Vehicle

Reg LF24ZYM

Agree No

VIN MH3SEG51000044675

#### Grade

# **Gold**

## Motorbike Details

Tyres & Wheels

**Front Tyre** 

**Rear Tyre** 

**Engine Size** Mileage Colour Fuel Level Fuel Petrol Red

DFR **Trans** 

Ser Dam Non-run No

**MOT Location MOT Expiry**  659 miles Gears

YOM

**Police** No No

Interior Condition

**Trim Condition** 3mm-5mm Dunlop

Seats 3mm-5mm Dunlop

Extras

Good

Good

**Metallic Paint** No

**Cruise Control** 

Miscellaneous

**V5** Location

No. Keys

Spare Key

**Service History** 

No of Former Keepers

**Phone Kit** No

## **Beauty Shots**

















#### **Photos**







## Damage Assessment



Wing osf Scratched UpTo 25mm Thru Paint Smart Repair



Qtr Panel osr Scratched Over 25mm Not Thru Paint Machine Polish



Spoiler Rear Scratched (Painted) Over 25mm Thru Paint Smart Repair



Qtr Panel nsr Scratched Over 25mm Not Thru Paint Machine Polish

# Damage Lines

ComponentConditionSeverityWing osfScratchedUpTo 25mm Thru PaintQtr Panel osrScratchedOver 25mm Not Thru PaintSpoiler RearScratched (Painted)Over 25mm Thru PaintQtr Panel nsrScratchedOver 25mm Not Thru Paint

Repair
Smart Repair
Machine Polish
Smart Repair
Machine Polish

# Comments