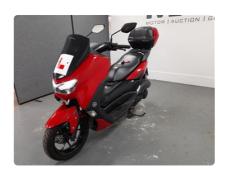

0

No

No



## Vehicle Inspection Report

Make Yamaha

Model Gpd125-a Nmax 125 Abs

- 125cc

Date 05/05/2025 15:39

Inspected:

Signed By MAG Inspections

## Vehicle

Reg LF24ZYM

Agree No

VIN MH3SEG51000044675

#### Grade

# **Gold**

## Motorbike Details

Tyres & Wheels

**Front Tyre** 

**Rear Tyre** 

**Engine Size** Mileage Colour Fuel Level Fuel Petrol Red

DFR **Trans** 

Ser Dam Non-run No

**MOT Location MOT Expiry**  659 miles Gears

YOM

**Police** No No

Interior Condition

**Trim Condition** 3mm-5mm Dunlop

Seats 3mm-5mm Dunlop

Extras

Good

Good

**Metallic Paint** No

**Cruise Control** 

Miscellaneous

**V5** Location

No. Keys

Spare Key

**Service History** 

No of Former Keepers

**Phone Kit** No

## **Beauty Shots**

















#### **Photos**







## Damage Assessment



Wing osf Scratched UpTo 25mm Thru Paint Smart Repair



Qtr Panel osr Scratched Over 25mm Not Thru Paint Machine Polish



Spoiler Rear Scratched (Painted) Over 25mm Thru Paint Smart Repair



Qtr Panel nsr Scratched Over 25mm Not Thru Paint Machine Polish

# Damage Lines

ComponentConditionSeverityWing osfScratchedUpTo 25mm Thru PaintQtr Panel osrScratchedOver 25mm Not Thru PaintSpoiler RearScratched (Painted)Over 25mm Thru PaintQtr Panel nsrScratchedOver 25mm Not Thru Paint

Repair
Smart Repair
Machine Polish
Smart Repair
Machine Polish

# Comments