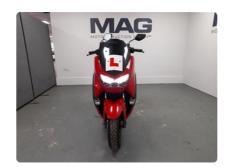

0

No

No



## Vehicle Inspection Report

Make Yamaha

Model Gpd125-a Nmax 125 Abs

- 125cc

Date 05/05/2025 15:39

Inspected:

Signed By MAG Inspections

## Vehicle

Reg LF24ZYM

Agree No

VIN MH3SEG51000044675

#### Grade

# **Gold**

## Motorbike Details

Tyres & Wheels

**Front Tyre** 

**Rear Tyre** 

**Engine Size** Mileage Colour Fuel Level Fuel Petrol Red

DFR **Trans** 

Ser Dam Non-run No

**MOT Location MOT Expiry**  659 miles Gears

YOM

**Police** No No

Interior Condition

**Trim Condition** 3mm-5mm Dunlop

Seats 3mm-5mm Dunlop

Extras

Good

Good

**Metallic Paint** No

**Cruise Control** 

Miscellaneous

**V5** Location

No. Keys

Spare Key

**Service History** 

No of Former Keepers

**Phone Kit** No

## **Beauty Shots**

















#### **Photos**







## Damage Assessment



Wing osf Scratched UpTo 25mm Thru Paint Smart Repair



Qtr Panel osr Scratched Over 25mm Not Thru Paint Machine Polish



Spoiler Rear Scratched (Painted) Over 25mm Thru Paint Smart Repair



Qtr Panel nsr Scratched Over 25mm Not Thru Paint Machine Polish

# Damage Lines

ComponentConditionSeverityWing osfScratchedUpTo 25mm Thru PaintQtr Panel osrScratchedOver 25mm Not Thru PaintSpoiler RearScratched (Painted)Over 25mm Thru PaintQtr Panel nsrScratchedOver 25mm Not Thru Paint

Repair
Smart Repair
Machine Polish
Smart Repair
Machine Polish

# Comments