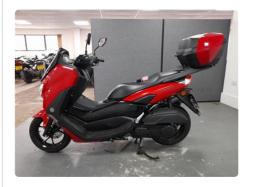

0

No

No



## Vehicle Inspection Report

Make Yamaha

Model Gpd125-a Nmax 125 Abs

- 125cc

Date 05/05/2025 15:39

Inspected:

Signed By MAG Inspections

## Vehicle

Reg LF24ZYM

Agree No

VIN MH3SEG51000044675

#### Grade

# **Gold**

## Motorbike Details

Tyres & Wheels

**Front Tyre** 

**Rear Tyre** 

**Engine Size** Mileage Colour Fuel Level Fuel Petrol Red

DFR **Trans** 

Ser Dam Non-run No

**MOT Location MOT Expiry**  659 miles Gears

YOM

**Police** No No

Interior Condition

**Trim Condition** 3mm-5mm Dunlop

Seats 3mm-5mm Dunlop

Extras

Good

Good

**Metallic Paint** No

**Cruise Control** 

Miscellaneous

**V5** Location

No. Keys

Spare Key

**Service History** 

No of Former Keepers

**Phone Kit** No

## **Beauty Shots**

















#### **Photos**







## Damage Assessment



Wing osf Scratched UpTo 25mm Thru Paint Smart Repair



Qtr Panel osr Scratched Over 25mm Not Thru Paint Machine Polish



Spoiler Rear Scratched (Painted) Over 25mm Thru Paint Smart Repair



Qtr Panel nsr Scratched Over 25mm Not Thru Paint Machine Polish

# Damage Lines

ComponentConditionSeverityWing osfScratchedUpTo 25mm Thru PaintQtr Panel osrScratchedOver 25mm Not Thru PaintSpoiler RearScratched (Painted)Over 25mm Thru PaintQtr Panel nsrScratchedOver 25mm Not Thru Paint

Repair
Smart Repair
Machine Polish
Smart Repair
Machine Polish

# Comments