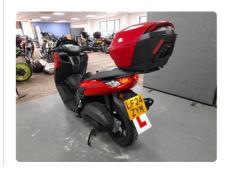

0

No

No



## Vehicle Inspection Report

Make Yamaha

Model Gpd125-a Nmax 125 Abs

- 125cc

Date 05/05/2025 15:39

Inspected:

Signed By MAG Inspections

## Vehicle

Reg LF24ZYM

Agree No

VIN MH3SEG51000044675

#### Grade

# **Gold**

## Motorbike Details

Tyres & Wheels

**Front Tyre** 

**Rear Tyre** 

**Engine Size** Mileage Colour Fuel Level Fuel Petrol Red

DFR **Trans** 

Ser Dam Non-run No

**MOT Location MOT Expiry**  659 miles Gears

YOM

**Police** No No

Interior Condition

**Trim Condition** 3mm-5mm Dunlop

Seats 3mm-5mm Dunlop

Extras

Good

Good

**Metallic Paint** No

**Cruise Control** 

Miscellaneous

**V5** Location

No. Keys

Spare Key

**Service History** 

No of Former Keepers

**Phone Kit** No

## **Beauty Shots**

















#### **Photos**







## Damage Assessment



Wing osf Scratched UpTo 25mm Thru Paint Smart Repair



Qtr Panel osr Scratched Over 25mm Not Thru Paint Machine Polish



Spoiler Rear Scratched (Painted) Over 25mm Thru Paint Smart Repair



Qtr Panel nsr Scratched Over 25mm Not Thru Paint Machine Polish

# Damage Lines

ComponentConditionSeverityWing osfScratchedUpTo 25mm Thru PaintQtr Panel osrScratchedOver 25mm Not Thru PaintSpoiler RearScratched (Painted)Over 25mm Thru PaintQtr Panel nsrScratchedOver 25mm Not Thru Paint

Repair
Smart Repair
Machine Polish
Smart Repair
Machine Polish

# Comments