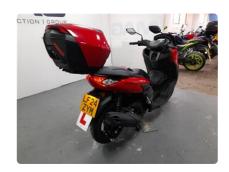

0

No

No



## Vehicle Inspection Report

Make Yamaha

Model Gpd125-a Nmax 125 Abs

- 125cc

Date 05/05/2025 15:39

Inspected:

Signed By MAG Inspections

## Vehicle

Reg LF24ZYM

Agree No

VIN MH3SEG51000044675

#### Grade

# **Gold**

## Motorbike Details

Tyres & Wheels

**Front Tyre** 

**Rear Tyre** 

**Engine Size** Mileage Colour Fuel Level Fuel Petrol Red

DFR **Trans** 

Ser Dam Non-run No

**MOT Location MOT Expiry**  659 miles Gears

YOM

**Police** No No

Interior Condition

**Trim Condition** 3mm-5mm Dunlop

Seats 3mm-5mm Dunlop

Extras

Good

Good

**Metallic Paint** No

**Cruise Control** 

Miscellaneous

**V5** Location

No. Keys

Spare Key

**Service History** 

No of Former Keepers

**Phone Kit** No

## **Beauty Shots**

















#### **Photos**







## Damage Assessment



Wing osf Scratched UpTo 25mm Thru Paint Smart Repair



Qtr Panel osr Scratched Over 25mm Not Thru Paint Machine Polish



Spoiler Rear Scratched (Painted) Over 25mm Thru Paint Smart Repair



Qtr Panel nsr Scratched Over 25mm Not Thru Paint Machine Polish

# Damage Lines

ComponentConditionSeverityWing osfScratchedUpTo 25mm Thru PaintQtr Panel osrScratchedOver 25mm Not Thru PaintSpoiler RearScratched (Painted)Over 25mm Thru PaintQtr Panel nsrScratchedOver 25mm Not Thru Paint

Repair
Smart Repair
Machine Polish
Smart Repair
Machine Polish

# Comments