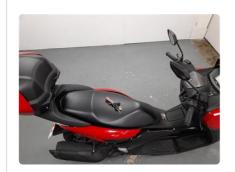

0

No

No



## Vehicle Inspection Report

Make Yamaha

Model Gpd125-a Nmax 125 Abs

- 125cc

Date 05/05/2025 15:39

Inspected:

Signed By MAG Inspections

## Vehicle

Reg LF24ZYM

Agree No

VIN MH3SEG51000044675

#### Grade

# **Gold**

## Motorbike Details

Tyres & Wheels

**Front Tyre** 

**Rear Tyre** 

**Engine Size** Mileage Colour Fuel Level Fuel Petrol Red

DFR **Trans** 

Ser Dam Non-run No

**MOT Location MOT Expiry**  659 miles Gears

YOM

**Police** No No

Interior Condition

**Trim Condition** 3mm-5mm Dunlop

Seats 3mm-5mm Dunlop

Extras

Good

Good

**Metallic Paint** No

**Cruise Control** 

Miscellaneous

**V5** Location

No. Keys

Spare Key

**Service History** 

No of Former Keepers

**Phone Kit** No

## **Beauty Shots**

















#### **Photos**







## Damage Assessment



Wing osf Scratched UpTo 25mm Thru Paint Smart Repair



Qtr Panel osr Scratched Over 25mm Not Thru Paint Machine Polish



Spoiler Rear Scratched (Painted) Over 25mm Thru Paint Smart Repair



Qtr Panel nsr Scratched Over 25mm Not Thru Paint Machine Polish

# Damage Lines

ComponentConditionSeverityWing osfScratchedUpTo 25mm Thru PaintQtr Panel osrScratchedOver 25mm Not Thru PaintSpoiler RearScratched (Painted)Over 25mm Thru PaintQtr Panel nsrScratchedOver 25mm Not Thru Paint

Repair
Smart Repair
Machine Polish
Smart Repair
Machine Polish

# Comments