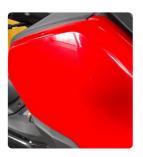

## Damage Assessment

Wing osf Scratched UpTo 25mm Thru Paint Smart Repair

Qtr Panel osr Scratched Over 25mm Not Thru Paint Machine Polish

Spoiler Rear Scratched (Painted) Over 25mm Thru Paint Smart Repair

# Damage Lines

ComponentConditionSeverityWing osfScratchedUpTo 25mm Thru PaintQtr Panel osrScratchedOver 25mm Not Thru PaintSpoiler RearScratched (Painted)Over 25mm Thru PaintQtr Panel nsrScratchedOver 25mm Not Thru Paint