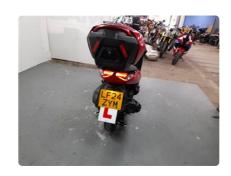

0

No

No



## Vehicle Inspection Report

Make Yamaha

Model Gpd125-a Nmax 125 Abs

- 125cc

Date 05/05/2025 15:39

Inspected:

Signed By MAG Inspections

## Vehicle

Reg LF24ZYM

Agree No

VIN MH3SEG51000044675

#### Grade

# **Gold**

## Motorbike Details

Tyres & Wheels

**Front Tyre** 

**Rear Tyre** 

**Engine Size** Mileage Colour Fuel Level Fuel Petrol Red

DFR **Trans** 

Ser Dam Non-run No

**MOT Location MOT Expiry**  659 miles Gears

YOM

**Police** No No

Interior Condition

**Trim Condition** 3mm-5mm Dunlop

Seats 3mm-5mm Dunlop

Extras

Good

Good

**Metallic Paint** No

**Cruise Control** 

Miscellaneous

**V5** Location

No. Keys

Spare Key

**Service History** 

No of Former Keepers

**Phone Kit** No

## **Beauty Shots**

















#### **Photos**







## Damage Assessment



Wing osf Scratched UpTo 25mm Thru Paint Smart Repair



Qtr Panel osr Scratched Over 25mm Not Thru Paint Machine Polish



Spoiler Rear Scratched (Painted) Over 25mm Thru Paint Smart Repair



Qtr Panel nsr Scratched Over 25mm Not Thru Paint Machine Polish

# Damage Lines

ComponentConditionSeverityWing osfScratchedUpTo 25mm Thru PaintQtr Panel osrScratchedOver 25mm Not Thru PaintSpoiler RearScratched (Painted)Over 25mm Thru PaintQtr Panel nsrScratchedOver 25mm Not Thru Paint

Repair
Smart Repair
Machine Polish
Smart Repair
Machine Polish

# Comments