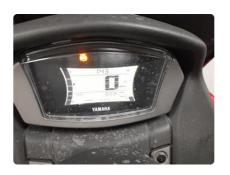

## Motorbike Details

Tyres & Wheels

**Front Tyre** 

**Rear Tyre** 

**Engine Size** Mileage Colour Fuel Level Fuel Petrol Red

DFR **Trans** 

Ser Dam Non-run No

**MOT Location MOT Expiry**  659 miles Gears