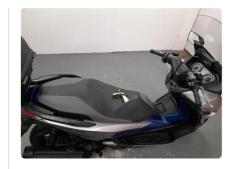

#### Vehicle Inspection Report

Make Honda

Model Nss 125 Ad-k - 125cc

Date Inspected: 17/06/2025 10:12

Signed By MAG Inspections

#### Vehicle

Reg YX68LVG

Agree No

VIN ZDCJF69A0KF050404

#### Grade

# **Bronze**

#### Motorbike Details

Engine Size Mileage
Colour Grey Fuel
Trans DFR

Non-runNoSer DamMOT LocationMOT Expiry

16,206 miles Gears

Petrol Fuel Level

YOM

No **Police** No

27/04/2026

#### Miscellaneous

**V5** Location

No of Former Keepers 1

No. Keys

Spare Key No Service History No

### Tyres & Wheels

Front Tyre 3mm-5mm Other
Rear Tyre 3mm-5mm Other

#### Interior Condition

Trim Condition Average
Seats Poor

#### Extras

Metallic Paint No

**Cruise Control** 

Phone Kit No

# **Beauty Shots**



















# Photos







#### Damage Assessment



Seat Back Cover osf Holed Over 3mm Replace



Qtr Panel osr Scratched Over 25mm Thru Paint Refinish



Arch Extension os Scuffed (Unpainted) Over 100mm Smart Repair

**Qtr Panel** 



Sill os Scratched Over 25mm Thru Paint Refinish



Door osf Scratched Over 25mm Thru Paint Refinish



Wing osf Cracked Needs Replaced Replace



Door Mirror Assy osf Scuffed (Unpainted) Over 100mm Smart Repair



Bonnet
Cracked
Needs
Replaced
Replace



Bumper Front Scratched 25 to 100mm Thru Paint Smart Repair



Door Mirror Assy nsf Broken Needs Replaced Replace



Wing nsf
Scratched
Over 25mm
Thru Paint
Refinish



Sill ns
Cracked
Needs
Replaced
Replace



Qtr Panel nsr Scratched Over 25mm Thru Paint Refinish

#### Damage Lines Component Condition Severity R