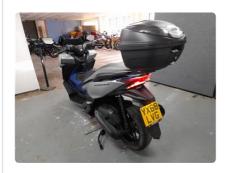

# **Beauty Shots**

#### Vehicle

Reg YX68LVG

Agree No

VIN ZDCJF69A0KF050404

#### Motorbike Details

Engine Size Mileage
Colour Grey Fuel
Trans DFR

Non-runNoSer DamMOT LocationMOT Expiry

16,206 miles Gears

Petrol Fuel Level

YOM

No **Police** No

27/04/2026