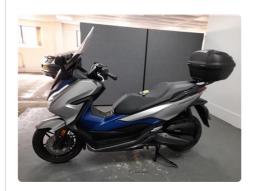

#### Vehicle Inspection Report

Make Honda

Model Nss 125 Ad-k - 125cc

Date Inspected: 17/06/2025 10:12

Signed By MAG Inspections

#### Vehicle

Reg YX68LVG

Agree No

VIN ZDCJF69A0KF050404

#### Grade

# **Bronze**

#### Motorbike Details

Engine Size Mileage
Colour Grey Fuel
Trans DFR

Non-runNoSer DamMOT LocationMOT Expiry

16,206 miles Gears

Petrol Fuel Level

YOM

No **Police** No

27/04/2026

#### Miscellaneous

**V5** Location

No of Former Keepers 1

No. Keys

Spare Key No Service History No

### Tyres & Wheels

Front Tyre 3mm-5mm Other
Rear Tyre 3mm-5mm Other

#### Interior Condition

Trim Condition Average
Seats Poor

#### Extras

Metallic Paint No

**Cruise Control** 

Phone Kit No

# **Beauty Shots**



















# Photos







#### Damage Assessment



Seat Back Cover osf Holed Over 3mm Replace



Qtr Panel osr Scratched Over 25mm Thru Paint Refinish



Arch Extension os Scuffed (Unpainted) Over 100mm Smart Repair

**Qtr Panel** 



Sill os Scratched Over 25mm Thru Paint Refinish



Door osf Scratched Over 25mm Thru Paint Refinish



Wing osf Cracked Needs Replaced Replace



Door Mirror Assy osf Scuffed (Unpainted) Over 100mm Smart Repair



Bonnet
Cracked
Needs
Replaced
Replace



Bumper Front Scratched 25 to 100mm Thru Paint Smart Repair



Door Mirror Assy nsf Broken Needs Replaced Replace



Wing nsf
Scratched
Over 25mm
Thru Paint
Refinish



Sill ns
Cracked
Needs
Replaced
Replace



Qtr Panel nsr Scratched Over 25mm Thru Paint Refinish

#### Damage Lines Component Condition Severity Repair Seat Back