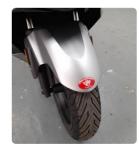

**V5** Location

No of Former Keepers 1

No. Keys

Spare Key No Service History No

### Tyres & Wheels

Front Tyre 3mm-5mm Other
Rear Tyre 3mm-5mm Other

#### Interior Condition

Trim Condition Average
Seats Poor

#### Extras

Metallic Paint No

**Cruise Control** 

Phone Kit No

# **Beauty Shots**



















# Photos







#### Damage Assessment



Seat Back Cover osf Holed Over 3mm Replace



Qtr Panel osr Scratched Over 25mm Thru Paint Refinish



Arch Extension os Scuffed (Unpainted) Over 100mm Smart Repair

**Qtr Panel** 



Sill os Scratched Over 25mm Thru Paint Refinish



Door osf Scratched Over 25mm Thru Paint Refinish



Wing osf Cracked Needs Replaced Replace



Door Mirror Assy osf Scuffed (Unpainted) Over 100mm Smart Repair



Bonnet
Cracked
Needs
Replaced
Replace



Bumper Front Scratched 25 to 100mm Thru Paint Smart Repair



Door Mirror Assy nsf Broken Needs Replaced Replace



Wing nsf
Scratched
Over 25mm
Thru Paint
Refinish



Sill ns
Cracked
Needs
Replaced
Replace



Qtr Panel nsr Scratched Over 25mm Thru Paint Refinish

#### Damage Lines Component Condition Severity Repair Seat Back Cover osf Holed Over 3mm Replace Qtr Panel osr Scratched Over 25mm Thru Paint Refinish Qtr Panel Arch Extension os Scuffed (Unpainted) Over 100mm Smart Repair Sill os Scratched Over 25mm Thru Paint Refinish Door osf Scratched Over 25mm Thru Paint Refinish Wing osf Cracked Replace Replace Door Mirror Assy osf Scuffed (Unpainted) Over 100mm Smart Repair Bonnet Cracked Replace Replace **Bumper Front** Scratched 25 to 100mm Thru Paint Smart Repair Door Mirror Assy nsf