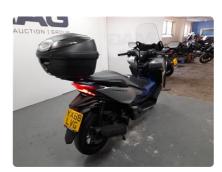

#### Vehicle Inspection Report

Make Honda

Model Nss 125 Ad-k - 125cc

Date Inspected: 17/06/2025 10:12

Signed By MAG Inspections

#### Vehicle

Reg YX68LVG

Agree No

VIN ZDCJF69A0KF050404

#### Grade

# **Bronze**

#### Motorbike Details

Engine Size Mileage
Colour Grey Fuel
Trans DFR

Non-runNoSer DamMOT LocationMOT Expiry

16,206 miles Gears

Petrol Fuel Level

YOM

No **Police** No

27/04/2026

#### Miscellaneous

**V5** Location

No of Former Keepers 1

No. Keys

Spare Key No Service History No

### Tyres & Wheels

Front Tyre 3mm-5mm Other
Rear Tyre 3mm-5mm Other

#### Interior Condition

Trim Condition Average
Seats Poor

#### Extras

Metallic Paint No

**Cruise Control** 

Phone Kit No

# **Beauty Shots**



















# Photos







#### Damage Assessment



Seat Back Cover osf Holed Over 3mm Replace



Qtr Panel osr Scratched Over 25mm Thru Paint Refinish



Arch Extension os Scuffed (Unpainted) Over 100mm Smart Repair

**Qtr Panel** 



Sill os Scratched Over 25mm Thru Paint Refinish



Door osf Scratched Over 25mm Thru Paint Refinish



Wing osf Cracked Needs Replaced Replace



Door Mirror Assy osf Scuffed (Unpainted) Over 100mm Smart Repair



Bonnet
Cracked
Needs
Replaced
Replace



Bumper Front Scratched 25 to 100mm Thru Paint Smart Repair



Door Mirror Assy nsf Broken Needs Replaced Replace



Wing nsf
Scratched
Over 25mm
Thru Paint
Refinish



Sill ns
Cracked
Needs
Replaced
Replace



Qtr Panel nsr Scratched Over 25mm Thru Paint Refinish

#### Damage Lines Component Condition Severity