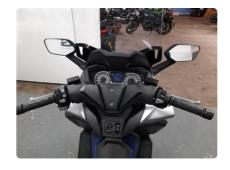

#### Vehicle Inspection Report

Make Honda

Model Nss 125 Ad-k - 125cc

Date Inspected: 17/06/2025 10:12

Signed By MAG Inspections

#### Vehicle

Reg YX68LVG

Agree No

VIN ZDCJF69A0KF050404

#### Grade

# **Bronze**

#### Motorbike Details

Engine Size Mileage
Colour Grey Fuel
Trans DFR

Non-runNoSer DamMOT LocationMOT Expiry

16,206 miles Gears

Petrol Fuel Level

YOM

No **Police** No

27/04/2026

#### Miscellaneous

**V5** Location

No of Former Keepers 1

No. Keys

Spare Key No Service History No

### Tyres & Wheels

Front Tyre 3mm-5mm Other
Rear Tyre 3mm-5mm Other

#### Interior Condition

Trim Condition Average
Seats Poor

#### Extras

Metallic Paint No

**Cruise Control** 

Phone Kit No

# **Beauty Shots**



















# Photos







#### Damage Assessment



Seat Back Cover osf Holed Over 3mm Replace



Qtr Panel osr Scratched Over 25mm Thru Paint Refinish



Arch Extension os Scuffed (Unpainted) Over 100mm Smart Repair

**Qtr Panel** 



Sill os Scratched Over 25mm Thru Paint Refinish



Door osf Scratched Over 25mm Thru Paint Refinish



Wing osf Cracked Needs Replaced Replace



Door Mirror Assy osf Scuffed (Unpainted) Over 100mm Smart Repair



Bonnet
Cracked
Needs
Replaced
Replace



Bumper Front Scratched 25 to 100mm Thru Paint Smart Repair



Door Mirror Assy nsf Broken Needs Replaced Replace



Wing nsf
Scratched
Over 25mm
Thru Paint
Refinish



Sill ns
Cracked
Needs
Replaced
Replace



Qtr Panel nsr Scratched Over 25mm Thru Paint Refinish

#### Damage Lines Component Condition Severity Rep