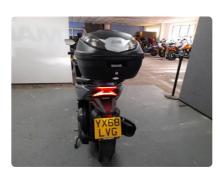

#### Vehicle Inspection Report

Make Honda

Model Nss 125 Ad-k - 125cc

Date Inspected: 17/06/2025 10:12

Signed By MAG Inspections

#### Vehicle

Reg YX68LVG

Agree No

VIN ZDCJF69A0KF050404

#### Grade

# **Bronze**

#### Motorbike Details

Engine Size Mileage
Colour Grey Fuel
Trans DFR

Non-runNoSer DamMOT LocationMOT Expiry

16,206 miles Gears

Petrol Fuel Level

YOM

No **Police** No

27/04/2026

#### Miscellaneous

**V5** Location

No of Former Keepers 1

No. Keys

Spare Key No Service History No

### Tyres & Wheels

Front Tyre 3mm-5mm Other
Rear Tyre 3mm-5mm Other

#### Interior Condition

Trim Condition Average
Seats Poor

#### Extras

Metallic Paint No

**Cruise Control** 

Phone Kit No

# **Beauty Shots**



















# Photos







#### Damage Assessment



Seat Back Cover osf Holed Over 3mm Replace



Qtr Panel osr Scratched Over 25mm Thru Paint Refinish



Arch Extension os Scuffed (Unpainted) Over 100mm Smart Repair

**Qtr Panel** 



Sill os Scratched Over 25mm Thru Paint Refinish



Door osf Scratched Over 25mm Thru Paint Refinish



Wing osf Cracked Needs Replaced Replace



Door Mirror Assy osf Scuffed (Unpainted) Over 100mm Smart Repair



Bonnet
Cracked
Needs
Replaced
Replace



Bumper Front Scratched 25 to 100mm Thru Paint Smart Repair



Door Mirror Assy nsf Broken Needs Replaced Replace



Wing nsf
Scratched
Over 25mm
Thru Paint
Refinish



Sill ns
Cracked
Needs
Replaced
Replace



Qtr Panel nsr Scratched Over 25mm Thru Paint Refinish

#### Damage Lines Component Condition Seve